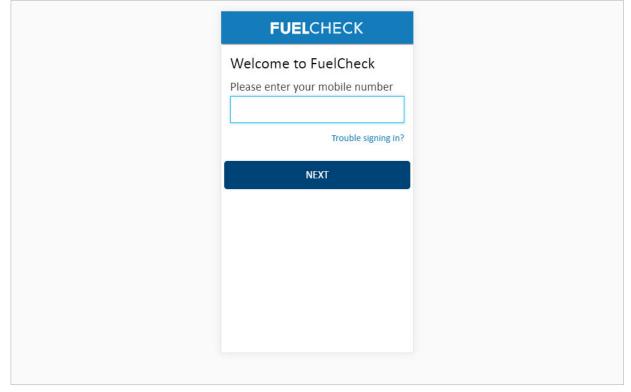

The **Welcome to FuelNSW** screen is displayed.

Enter the mobile number of your registered user account in the **Please enter your mobile number** field.

Enter 0415 665 667

| <b>FUEL</b> CHECK                                                                              |
|------------------------------------------------------------------------------------------------|
| Welcome to FuelCheck<br>Please enter your mobile number<br>0415 665 667<br>Trouble signing in? |
| NEXT                                                                                           |
|                                                                                                |
|                                                                                                |
|                                                                                                |
|                                                                                                |